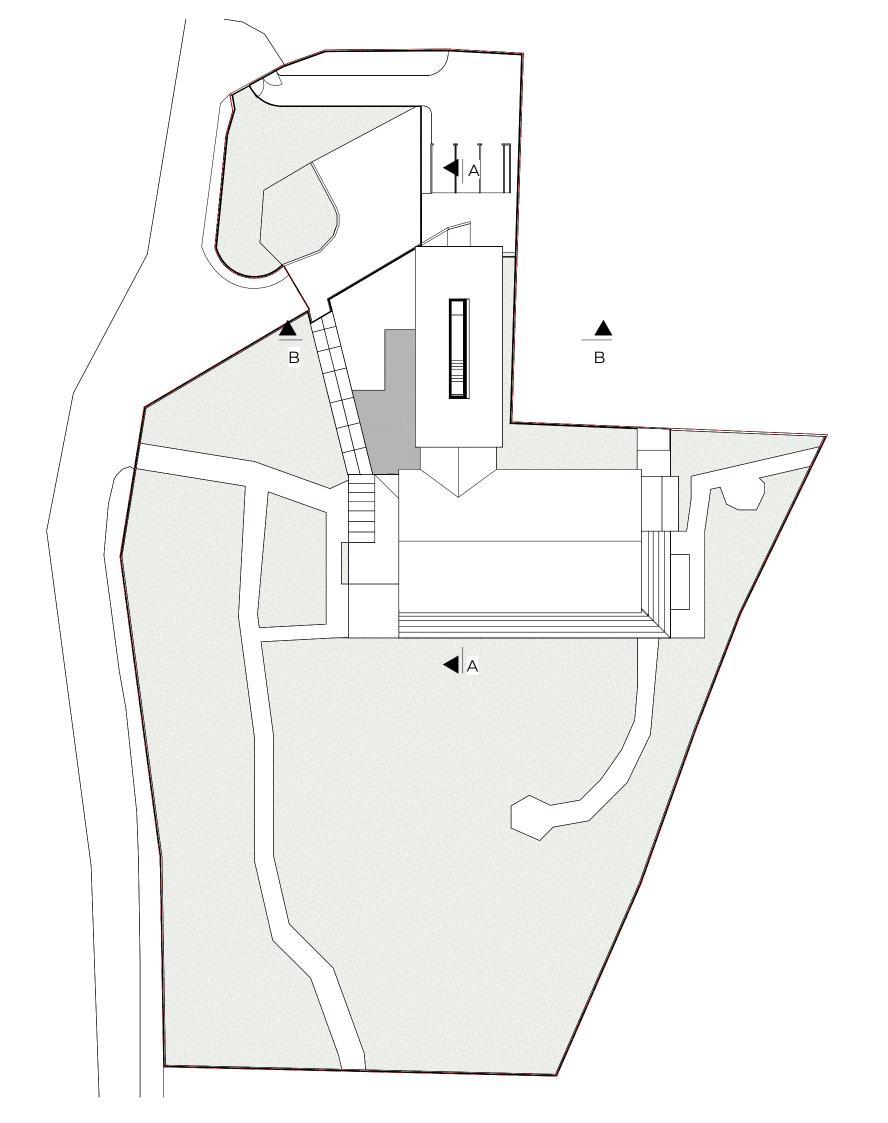

| Dwg No                                                           | Drawn       |
|------------------------------------------------------------------|-------------|
| HP-A-03-103                                                      | UPP         |
| Drawing                                                          | Checked     |
| Proposed Roof Plan                                               | UPP         |
| Scale                                                            | Issue Date  |
| 1:375 @ A3                                                       | 14.07.2022  |
| 0                                                                | 18.8m       |
| Project Address<br>Hydrotherapy Pool, Spring Lane, Hackney, Long | don, E5 9HQ |