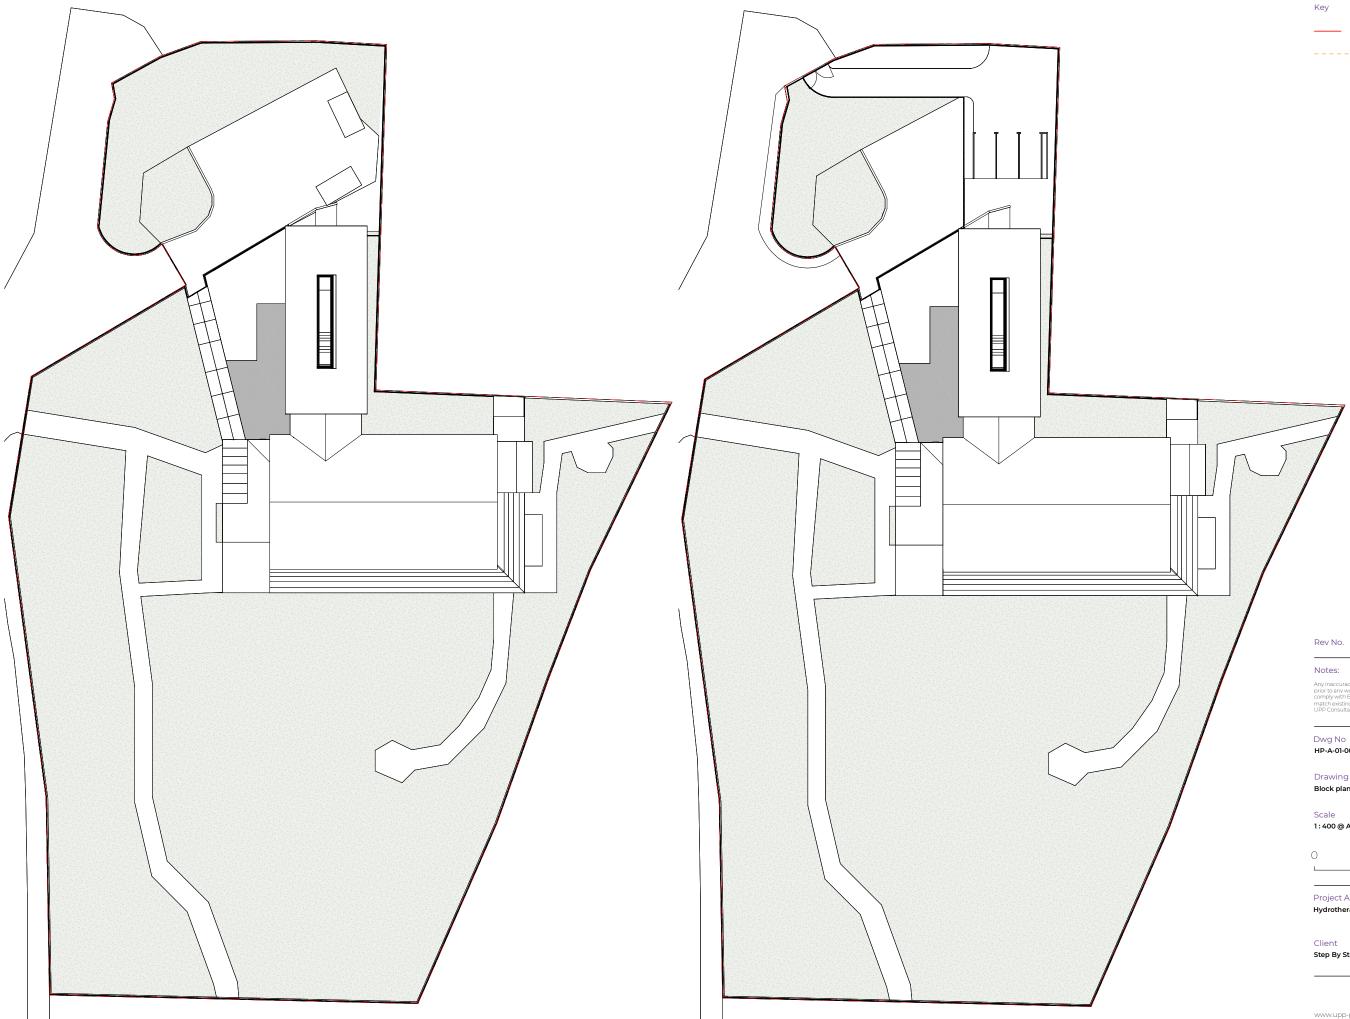

Client

Step By Step Kids (Joel Greenfield)

Status For Planning

— – Boundary Line

\_\_\_\_ Demolished

Date

Description

Any inaccuracies or errors to be reported to the architect/surveyor immediately and prior to any work commencing All dimensions to be verified on site. All work to comply with British Standards Code of practice. All external surfaces and materials to match existing. This drawing and all information provided within it is the copyright of UPP Consultants Ltd. and reproduction without prior consent is strick forbidden.

| Dwg No<br>HP-A-01-002                                   | Drawn<br>UPP             |
|---------------------------------------------------------|--------------------------|
| Drawing<br>Block plans                                  | Checked<br>UPP           |
| Scale<br>1:400 @ A3                                     | Issue Date<br>14.07.2022 |
| 0                                                       | 20m                      |
| Project Address<br>Hydrotherapy Pool, Spring Lane, Hack | ney, London, E5 9HQ      |
| Client                                                  | Status                   |

Step By Step Kids (Joel Greenfield)

For Planning

Boundary Line

Demolished

Rev No.

Date

Description