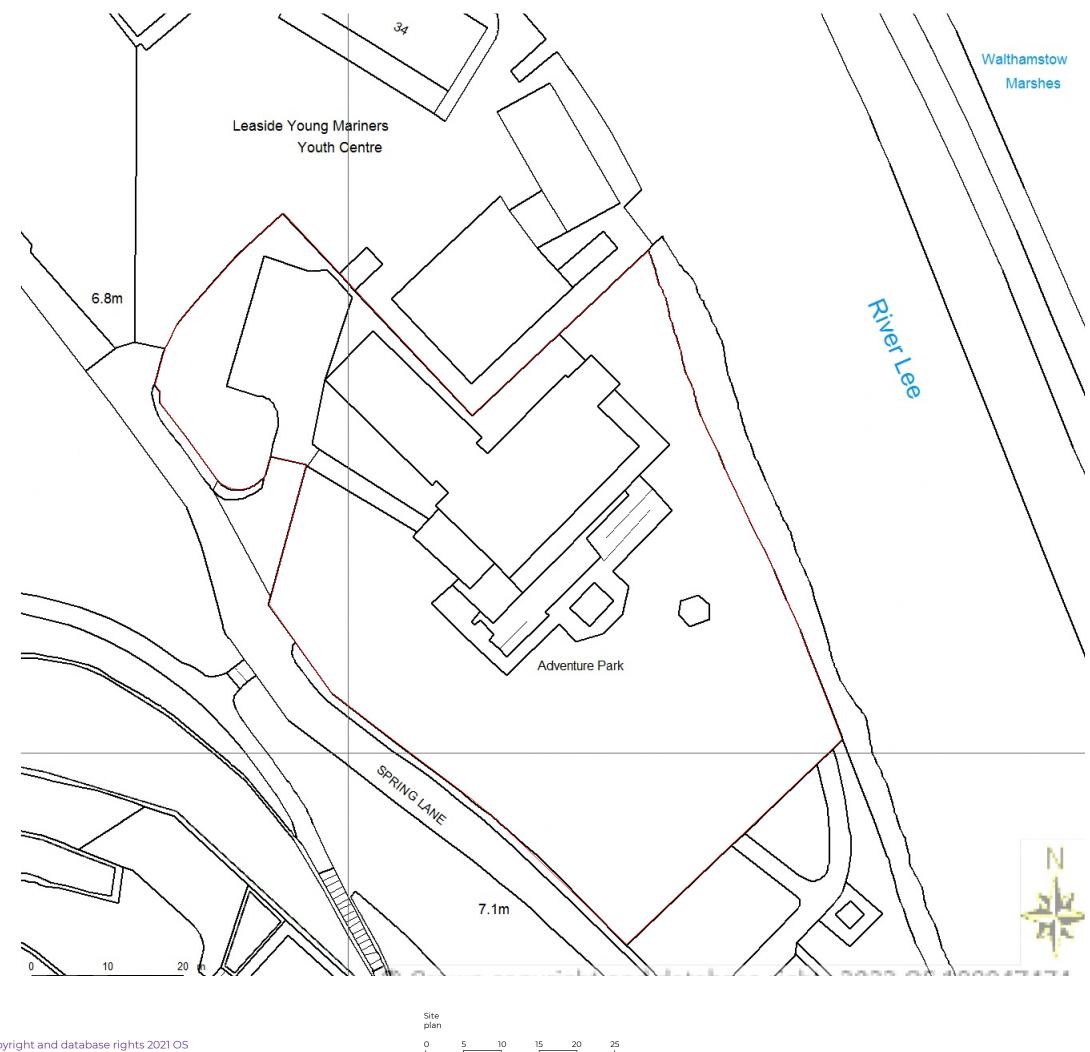

Boundary Line

Demolished

# Schedule of

Total Site Area 4521.58 s.q.m.

Existing Residential

521.19 s.q.m.

# Residential area lost by change of use or demolitior 0.00 s.q.m.

Proposed Residential

0.00 s.q.m.

Net additional area 0.00 s.q.m.

Existing Non-Residential

0.00 s.q.m.

Non Residential area lost by change of use or demolition 0.00 s.q.m.

> Proposed Non-Residential 0.00 s.q.m.

# Date Rev No. Description \_ Notes: Any inaccuracies or errors to be reported to the architect/surveyor immediately ar prior to any work commencing. All dimensions to be verified on site. All work to comply with British Standards Code of practice. All external surfaces and material liately and within it is the copyright of sent is stricly forbidden. Dwg No Drawn HP-A-01-001 UPP Drawing Checked Location Plan UPP Issue Date Scale 1:500 @ A3 14.07.2022 0 25m Project Address Hydrotherapy Pool, Spring Lane, Hackney, London, E5 9HQ