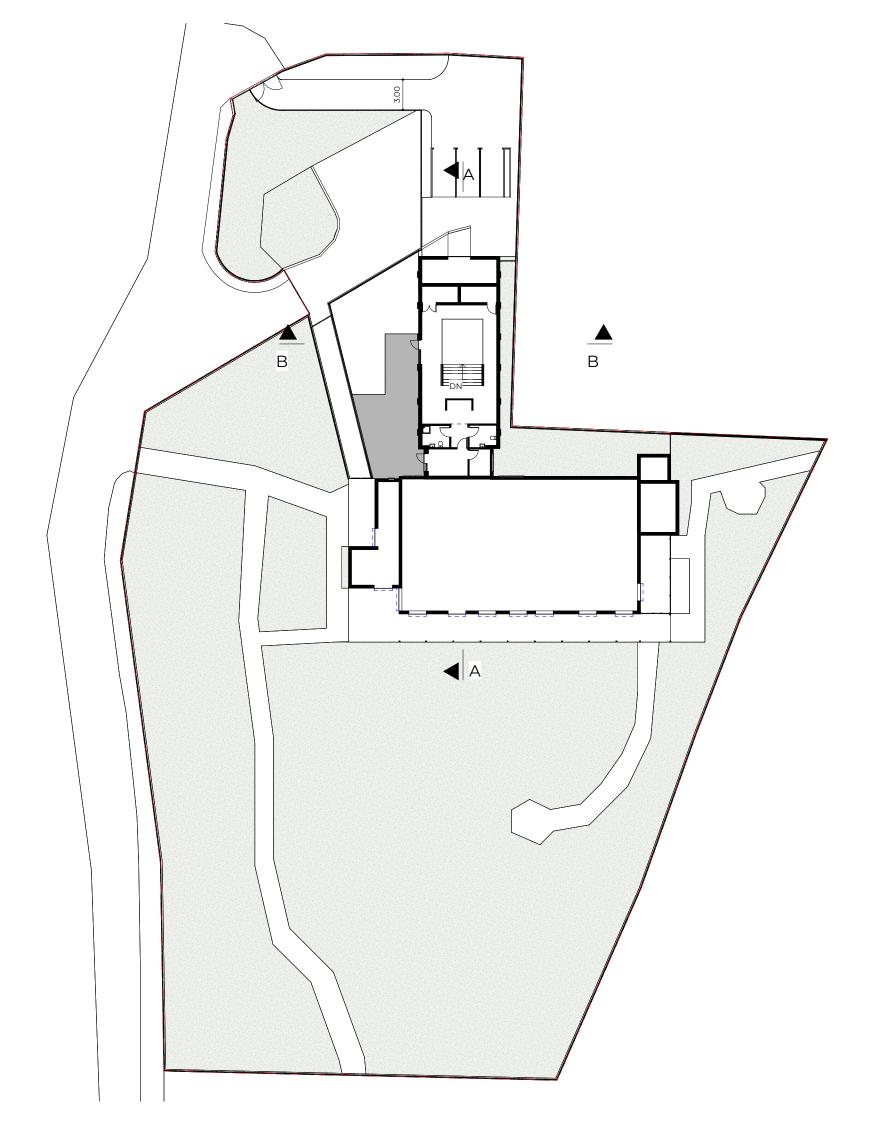

| Dwg No Drawn<br>HP-A-03-102 UPP<br>Drawing Checked<br>Proposed Loft Floor Plan UPP<br>Scale Issue Date<br>1: 375 @ A3 14.07.2022<br>O                                           |                                            |               |
|---------------------------------------------------------------------------------------------------------------------------------------------------------------------------------|--------------------------------------------|---------------|
| Drawing Checked<br>Proposed Loft Floor Plan UPP<br>Scale Issue Date<br>1:375 @ A3 14.07.2022<br>O<br>Project Address<br>Hydrotherapy Pool, Spring Lane, Hackney, London, E5 9HQ | Dwg No                                     | Drawn         |
| Proposed Loft Floor Plan UPP<br>Scale Issue Date<br>1:375 @ A3 14.07.2022<br>0<br>Project Address<br>Hydrotherapy Pool, Spring Lane, Hackney, London, E5 9HQ                    | HP-A-03-102                                | UPP           |
| Scale Issue Date<br>1:375 @ A3 14.07.2022<br>0 18.8 m<br>Project Address<br>Hydrotherapy Pool, Spring Lane, Hackney, London, E5 9HQ                                             | Drawing                                    | Checked       |
| 1:375 @ A3<br>14.07.2022<br>0<br>18.8<br>18.8<br>14.07.2022<br>Project Address<br>Hydrotherapy Pool, Spring Lane, Hackney, London, E5 9HQ                                       | Proposed Loft Floor Plan                   | UPP           |
| 0 18.8 m<br>Project Address<br>Hydrotherapy Pool, Spring Lane, Hackney, London, E5 9HQ                                                                                          | Scale                                      | Issue Date    |
| Project Address<br>Hydrotherapy Pool, Spring Lane, Hackney, London, E5 9HQ                                                                                                      | 1: 375 @ A3                                | 14.07.2022    |
| Hydrotherapy Pool, Spring Lane, Hackney, London, E5 9HQ                                                                                                                         | 0                                          | 18.8m         |
|                                                                                                                                                                                 | Project Address                            |               |
| Client Status                                                                                                                                                                   | Hydrotherapy Pool, Spring Lane, Hackney, L | ondon, E5 9HQ |
|                                                                                                                                                                                 | Client                                     | Status        |