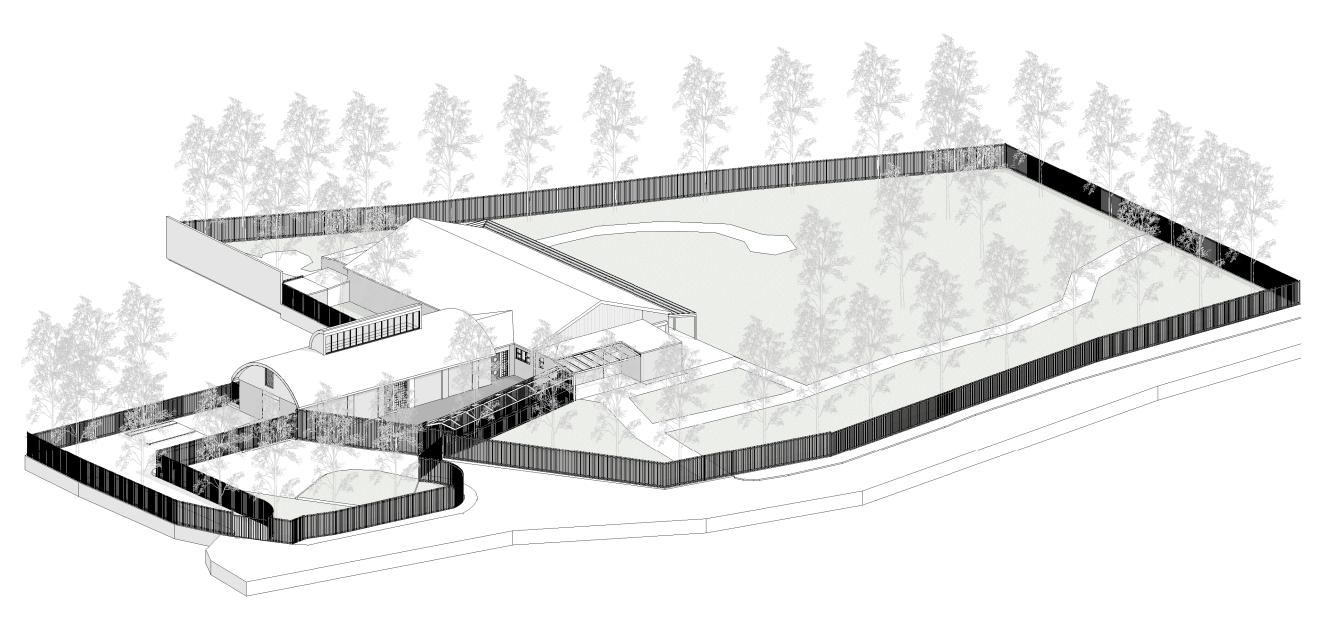

| Dwg No<br>HP-A-01-002                                   | Drawn<br>UPP             |
|---------------------------------------------------------|--------------------------|
| Drawing<br>Block plans                                  | Checked<br>UPP           |
| Scale<br>1:400 @ A3                                     | Issue Date<br>14.07.2022 |
| 0                                                       | 20m                      |
| Project Address<br>Hydrotherapy Pool, Spring Lane, Hack | ney, London, E5 9HQ      |
| Client                                                  | Status                   |

Step By Step Kids (Joel Greenfield)

For Planning

Boundary Line

Demolished

Rev No.

Date

Description